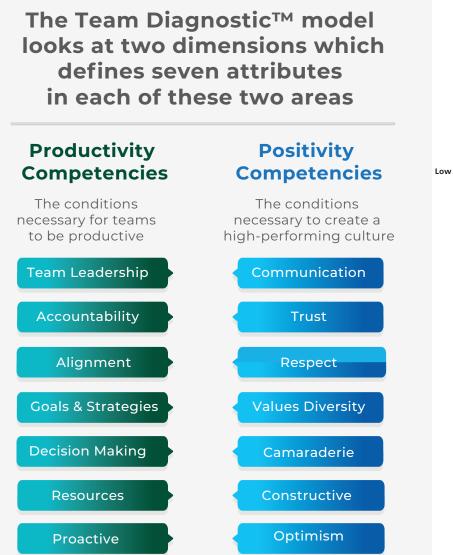

To perform at a high level in a sustainable way means being strong in the competencies that are required to perform the necessary functions, and, in a culture that supports and sustains individuals and collaboration.

Now there is a way to measure both. The Organization View<sup>™</sup> provides measurement from the two essential dimensions: the health of the culture and the capability of the organization to be productive.

#### POLAR DIAGRAM

Low Positivity

@ Team Coaching International 2023. All Rights Reserved.