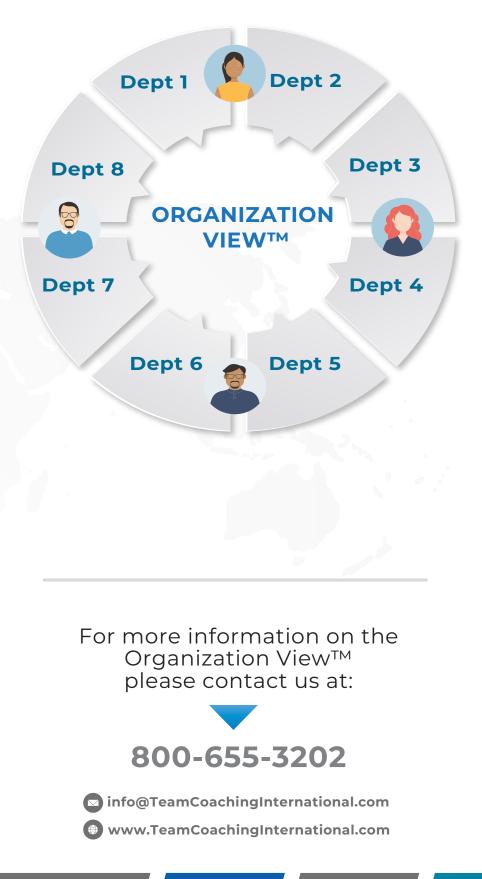

# **ORGANIZATION VIEWTM**

Now there is a way to measure both. The Organization View<sup>™</sup> provides measurement from the two essential dimensions: the health of the culture and the capability of the organization to be productive.

The Organization View<sup>™</sup> diagnostic delivers a comprehensive picture of the state of the organization's strengths drawn by the people who know best: the people who work here every day.

# **HOW IT WORKS**

The Organization View™ is a diagnostic tool based on the same proven model as the Team Diagnostic<sup>™</sup>, used with thousands of teams worldwide since 2005. The online survey takes about 20 minutes to complete. The diagnostic can be used with a division, a large department, an entire organization, or a representative sample of the organization. The final report can be segmented to show overall results as well as results from subsets of the diagnostic. For example you could compare the view of IT with finance, or manufacturing. The Organization View™ is an ideal way for leadership of the organization to see where the organization is strong and healthy, and where high potential improvements can be leveraged.