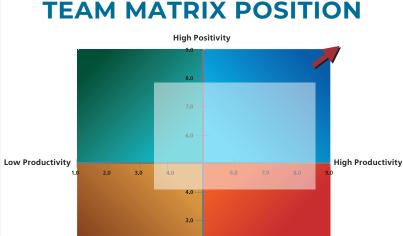

Now there is a way to measure both. The Organization View<sup>™</sup> provides measurement from the two essential dimensions: the health of the culture and the capability of the organization to be productive.

The Organization View<sup>™</sup> diagnostic delivers a comprehensive picture of the state of the organization's strengths drawn by the people who know best: the people who work here every day.

### ASSESSING THE HEALTH OF THE ORGANIZATION